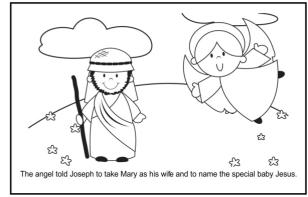

TASK:

- starter
- main dish
- dessert
- drinks

rainbowmagicenglish.com

## MY CHRISTMAS MENU



This is what I eat at Christmas



Read and coulour, then cut the elf and stick it into your laptop.

Hello my name is Peppermint. I am one hundred and twenty years old. I live at the North Pole with Santa Claus and a lot of reindeer. I help Santa making presents for the good kids.

I really like my gold shoes. My socks are red and white and my shirt is green. The belt is red with a yellow buckle. I have brown hair and I love to wear my red and green hat.



PEPPERMINT
The friendly Elf









## THE NATIVITY







rainbowmagicenglish.com

## rainbowmagicenglish.com

## NATIVITY MINIBOOK