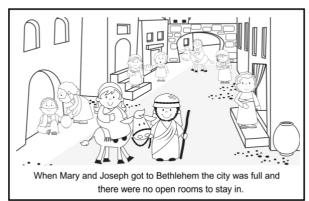

TASK:

- starter
- main dish
- dessert
- drinks

rainbowmagicenglish.com

## MY CHRISTMAS MENU



This is what I eat at Christmas



Read and coulour, then cut the elf and stick it into your laptop.

Hello my name is Peppermint. I am one hundred and twenty years old. I live at the North Pole with Santa Claus and a lot of reindeer. I help Santa making presents for the good kids.

I really like my gold shoes. My socks are red and white and my shirt is green. The belt is red with a yellow buckle. I have brown hair and I love to wear my red and green hat.



PEPPERMINT
The friendly Elf









## THE NATIVITY







rainbowmagicenglish.com

## rainbowmagicenglish.com

## NATIVITY MINIBOOK