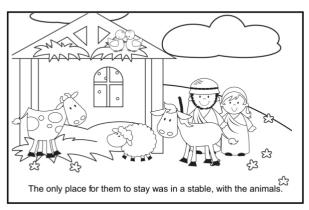

TASK:

- starter
- main dish
- dessert
- drinks

rainbowmagicenglish.com

## MY CHRISTMAS MENU



This is what I eat at Christmas



Read and coulour, then cut the elf and stick it into your laptop.

Hello my name is Peppermint. I am one hundred and twenty years old. I live at the North Pole with Santa Claus and a lot of reindeer. I help Santa making presents for the good kids.

I really like my gold shoes. My socks are red and white and my shirt is green. The belt is red with a yellow buckle. I have brown hair and I love to wear my red and green hat.



PEPPERMINT
The friendly Elf









## THE NATIVITY







rainbowmagicenglish.com

## rainbowmagicenglish.com

## NATIVITY MINIBOOK