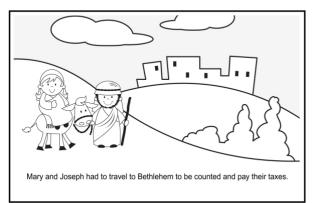

TASK:

- starter
- main dish
- dessert
- drinks

rainbowmagicenglish.com

## MY CHRISTMAS MENU



This is what I eat at Christmas



Read and coulour, then cut the elf and stick it into your laptop.

Hello my name is Peppermint. I am one hundred and twenty years old. I live at the North Pole with Santa Claus and a lot of reindeer. I help Santa making presents for the good kids.

I really like my gold shoes. My socks are red and white and my shirt is green. The belt is red with a yellow buckle. I have brown hair and I love to wear my red and green hat.



PEPPERMINT
The friendly Elf









## THE NATIVITY







rainbowmagicenglish.com

## rainbowmagicenglish.com

## NATIVITY MINIBOOK