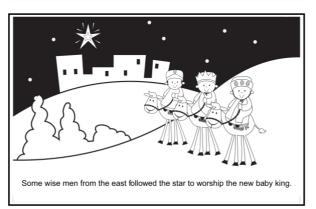

TASK:

- starter
- main dish
- dessert
- drinks

rainbowmagicenglish.com

## MY CHRISTMAS MENU



This is what I eat at Christmas



Read and coulour, then cut the elf and stick it into your laptop.

Hello my name is Peppermint. I am one hundred and twenty years old. I live at the North Pole with Santa Claus and a lot of reindeer. I help Santa making presents for the good kids.

I really like my gold shoes. My socks are red and white and my shirt is green. The belt is red with a yellow buckle. I have brown hair and I love to wear my red and green hat.



PEPPERMINT
The friendly Elf









## THE NATIVITY







rainbowmagicenglish.com

## rainbowmagicenglish.com

## NATIVITY MINIBOOK