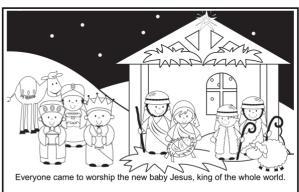

TASK:

- starter
- main dish
- dessert
- drinks

rainbowmagicenglish.com

## MY CHRISTMAS MENU



This is what I eat at Christmas



Read and coulour, then cut the elf and stick it into your laptop.

Hello my name is Peppermint. I am one hundred and twenty years old. I live at the North Pole with Santa Claus and a lot of reindeer. I help Santa making presents for the good kids.

I really like my gold shoes. My socks are red and white and my shirt is green. The belt is red with a yellow buckle. I have brown hair and I love to wear my red and green hat.



PEPPERMINT
The friendly Elf









## THE NATIVITY







rainbowmagicenglish.com

## rainbowmagicenglish.com

## NATIVITY MINIBOOK